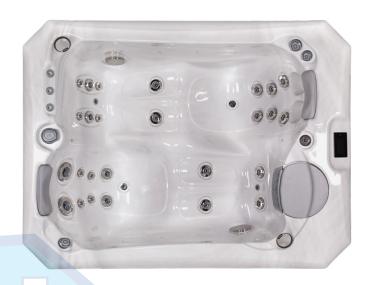

lighting jets

sterling silver

MANHATTAN 2018

2010 × 1530 × 850 mm 2 reclining places

Manhattan 2018 spa was developed for an overall massage experience with tested jet positions  $proved \ by \ physiother a pists. \ It \ has \ triple \ lighting \ fountain \ jets \ providing \ an \ exciting \ effect. \ It$ contains a Touch-screen control with a simplified user interface, so it's easy to use and maintain.

towel holder

| Net weight (kg) / Water volume (l) | 280 kg/510 l                                    |
|------------------------------------|-------------------------------------------------|
| Frame                              | WPS                                             |
| Side cover                         | HorizontSide™ with new StarSide™ corner         |
| Reinforcement                      | Polyurethane                                    |
| Insulation                         | Polyfoam (2 cm)                                 |
| Drains                             | 2 pcs at the seat bottom                        |
| Power requirement                  | 1 × 32A 230V/50Hz   1 × 16A 230V/50Hz           |
| Control box                        | Gecko (IN.YE-3)                                 |
| Control panel                      | SmartTouch                                      |
| Total number of jets               | 28 pcs                                          |
| Laminar fountain jets              | 3 pcs lighting                                  |
| Heater                             | 3 kW                                            |
| Pumps                              | 3 HP single speed                               |
| Circulation pump                   | W-EC Pump (0,19 kW)                             |
| Cartridge filter                   | 1 MicroPlus paper filter                        |
| Water sanitization                 | UV-C                                            |
| LED lights                         | 10 pcs LED + StarLight™ corner element lighting |
| Headrests                          | 2 pcs                                           |
| Mymusic™ 2.1 sound system          | Fix                                             |
| SmartPhone app - wifi connection   | Yes                                             |
| Aromatic therapy                   | Liquid Aroma                                    |
| Thermo cover                       | Yes                                             |